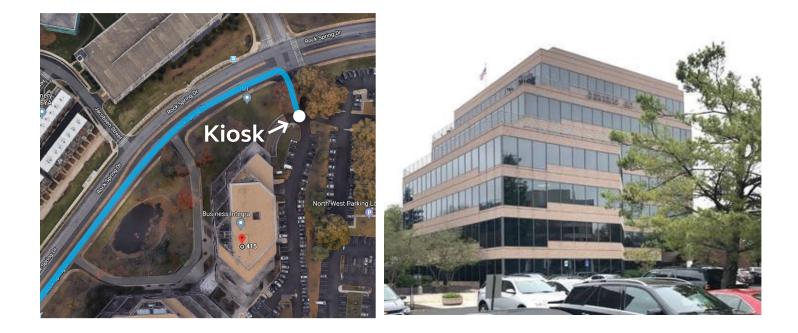

## Parking Instructions

**Stop at the kiosk** right as you pull in and the security guard will tell you to either park in the garage underground or stay in the above ground parking area.

- <u>If you go to the underground parking garage</u>: Will need to take elevator to first floor (lobby), exit elevator and walk to the right and they will see the elevator that takes you to our suite. When you arrive at our suite, there are instructions on the door phone to call us (**suite 415**).
- <u>If you park above ground</u>: you will enter through one of two doors to the lobby, the elevators are right in a central location, which you will see. Follow same instructions as above to get to our suite.
- Reminder to bring in your tickets for parking and we will have stickers to validate you.